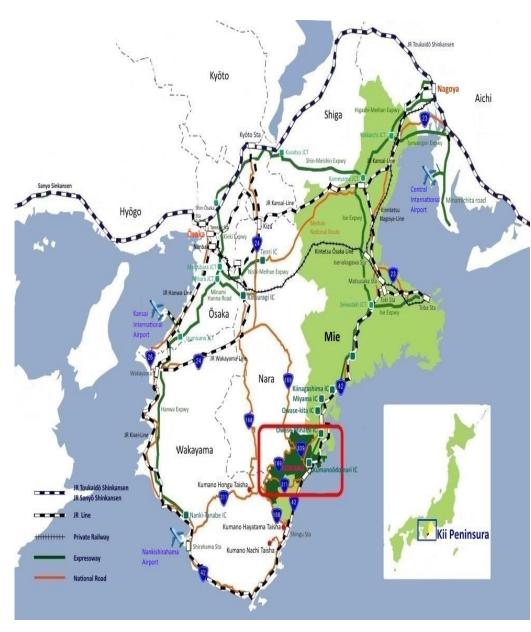

## Access to Kumano

©From Kansai International Airport

⇒Kansai International Airport JR · Private railway Matsusaka Sta JR Kumanoshi Sta

About 5 hours

⇒Kansai International Airport JR Hineno Sta JR Shingu Sta

JR Kumanoshi Sta

About five and a half hours

**©**From Central International Airport

⇒Central International Airport Meitetsu train Nagoya Sta
JR·Bus Kumanoshi Sta

About 4 hours

⇒Central International Airport High-speed boat Matsusaka Port

Bus Matsusaka Sta J R Kumanoshi Sta

About 4 hours

©From Narita International Airport

→ Narita International Airport JR · Privaterailway Tokyo sta

· shinagawa sta JR · Bus Nagoya Sta JR · Bus Kumanoshi Sta

About 7 hours